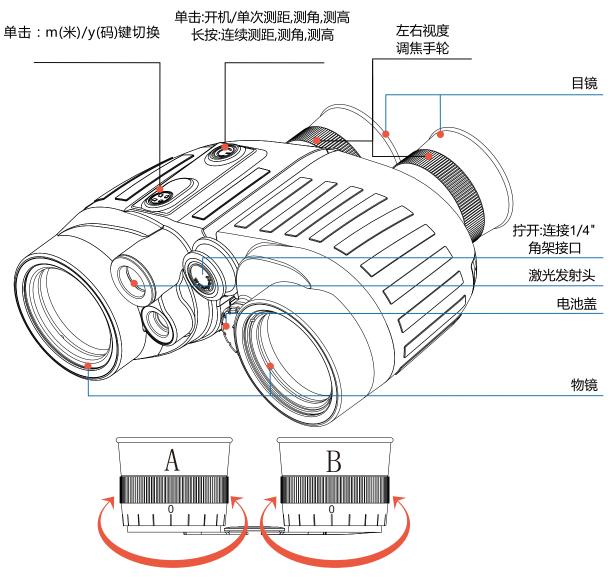

### Button introduction >>

- (1) Click once to range and measure height, angle.
- Long press for ranging scanning state, It will continuously range and measure height, angle.
- Click once to swith the unit of m/y.

### 操作步骤说明》

- 1 安装电池(具体参考电池使用方法)
- 2 无论用户是否佩戴眼镜,均可以使用本产品
- 3 调节视度调焦手轮获得清晰的图像
- 4 测距说明视 ( 开机状态下 )
- 按键说明:当按下 Power (1) 按键设备启动测距,开机后每按下该按键一次,进行一次测距, 测角,测高;该按键无关机功能,若开机后30秒无任何操作,产品 将自动关闭再次使用需重新启动;
  - ( ) 长按对准目标进行连续测距,单击单次测距,测角,测高;
  - 单击m(米)/y(码)为单位切换;