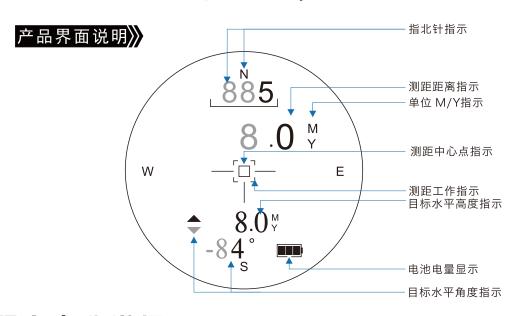

# LRB20

使用说明书

景物观察:分别顺时针或逆时针转动视度调焦直 到使左右眼(A/B)图像调整清晰为止.

特别提醒:在发射激光状态下禁止直接将激光发射镜头对准人眼部位,以免对对眼睛造成损伤!!!

### 电池使用说明 >>>

电池的规格: CR2 3.0V /RCR2 3.7V/ICR15270

电池电池显示状态说明:

电量耗尽, 当显示屏显示BATERY LOW! 时表示电池电压过低产品会自动关闭

掀开电池盖旋钮,按照逆时针方向旋转,打开电池盖,取出旧电池,按照电池盒上面的正负极标识 装入新电池,该产品所使用的电池的负极应朝向电池盒内部(如果电池安装错误,该产品将无法工 作),安装完电池后,按照顺时针方向旋转电池盖旋钮,闭合电池盖,应尽量旋转到位,确保电池盖 闭合严密。

### 操作步骤说明》

- 1 安装电池(具体参考电池使用方法)
- 2 无论用户是否佩戴眼镜,均可以使用本产品
- 3 调节视度调焦手轮获得清晰的图像
- 4 测距说明视 ( 开机状态下 )
- 按键说明:当按下 Power (1) 按键设备启动测距,开机后每按下该按键一次,进行一次测距, 测角,测高;该按键无关机功能,若开机后30秒无任何操作,产品 将自动关闭再次使用需重新启动;
  - ( ) 长按对准目标进行连续测距,单击单次测距,测角,测高;
  - 单击m(米)/y(码)为单位切换;