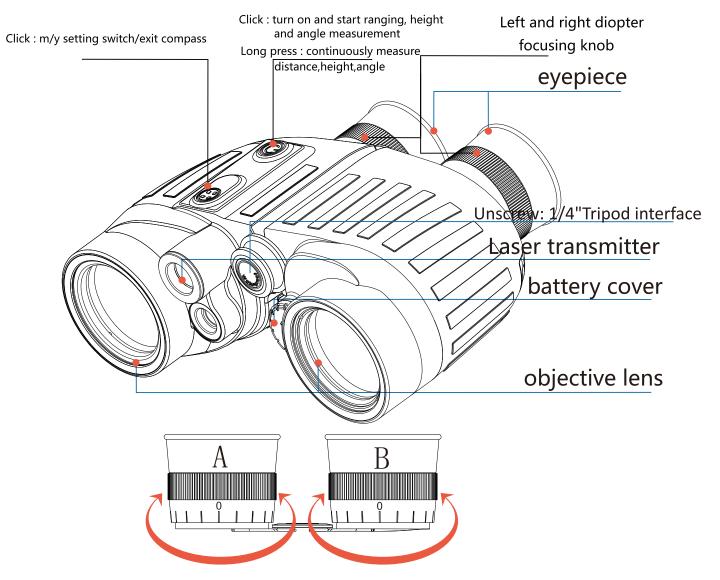

# LRB20 user'smanual

Scenery observation: Turn the diopter focus knob clockwise or counterclockwise respectively until the left and right eye images are clearly

### Interpupillary distance adjustment

Special reminder: It is forbidden to directly emit the laser in the state of emitting laserThe lens is aimed at the human eye to avoid damage to the eyes!!!

MEASURING ANGLE

### Button introduction >>

- (1) Click once to range and measure height, angle.
- Long press for ranging scanning state, It will continuously range and measure height, angle.
- Click once to swith the unit of m/y.