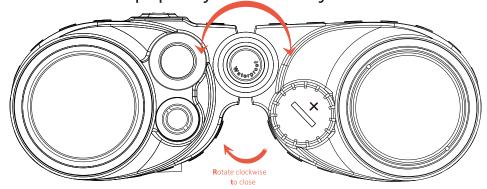

Open the knob of the battery cover, turn it counterclockwise, open the battery cover, take out the old battery, follow the positive and negative signs on the battery boxI nsert a new battery, the negative pole of the battery used by this product should face the inside of the battery box (if the battery is installed incorrectly, the product will not work). After installing the battery, turn the knob of the battery cover clockwise to close the battery cover. Rotate into place, making sure the battery cover is closed tightly.

### 电池使用说明 >>>

电池的规格: CR2 3.0V /RCR2 3.7V/ICR15270

电池电池显示状态说明:

电量耗尽, 当显示屏显示BATERY LOW! 时表示电池电压过低产品会自动关闭

掀开电池盖旋钮,按照逆时针方向旋转,打开电池盖,取出旧电池,按照电池盒上面的正负极标识 装入新电池,该产品所使用的电池的负极应朝向电池盒内部(如果电池安装错误,该产品将无法工 作),安装完电池后,按照顺时针方向旋转电池盖旋钮,闭合电池盖,应尽量旋转到位,确保电池盖 闭合严密。