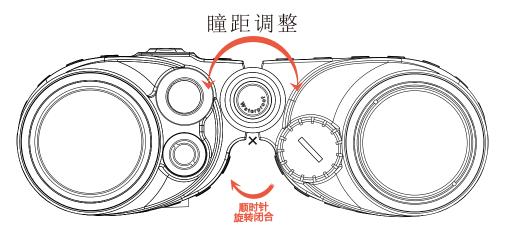

### Interpupillary distance adjustment

Special reminder: It is forbidden to directly emit the laser in the state of emitting laserThe lens is aimed at the human eye to avoid damage to the eyes!!!

MEASURING ANGLE

# LRB20

使用说明书

景物观察:分别顺时针或逆时针转动视度调焦直 到使左右眼(A/B)图像调整清晰为止.

特别提醒:在发射激光状态下禁止直接将激光发射镜头对准人眼部位,以免对对眼睛造成损伤!!!