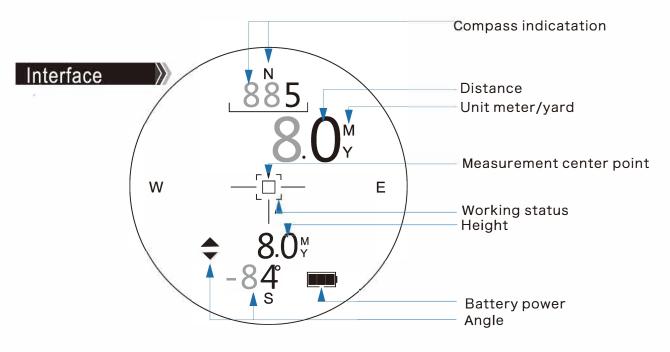

Note: When you press the (1) Power buton, the device starts ranging, and every time you press the button ,the device will range and measure the height and angle.

And the device will power If there is no operaeon for 30 seconds.

### Button introduction >>

- (1) Click once to range and measure height, angle.
- Long press for ranging scanning state, It will continuously range and measure height, angle.
- Click once to swith the unit of m/y.